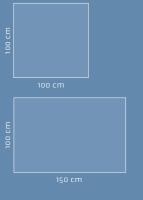

## Glassboard

Single Glassboard suitable for horizontal and vertical orientation thanks to the Chameleon magnetic mounting system.

| Product number            | Name       | Dimensions |
|---------------------------|------------|------------|
| 14800.300 (+ colour code) | Glassboard | 100x100 cm |
| 14800.301 (+ colour code) | Glassboard | 100x150 cm |
| 14800.302 (+ colour code) | Glassboard | 100x200 cm |