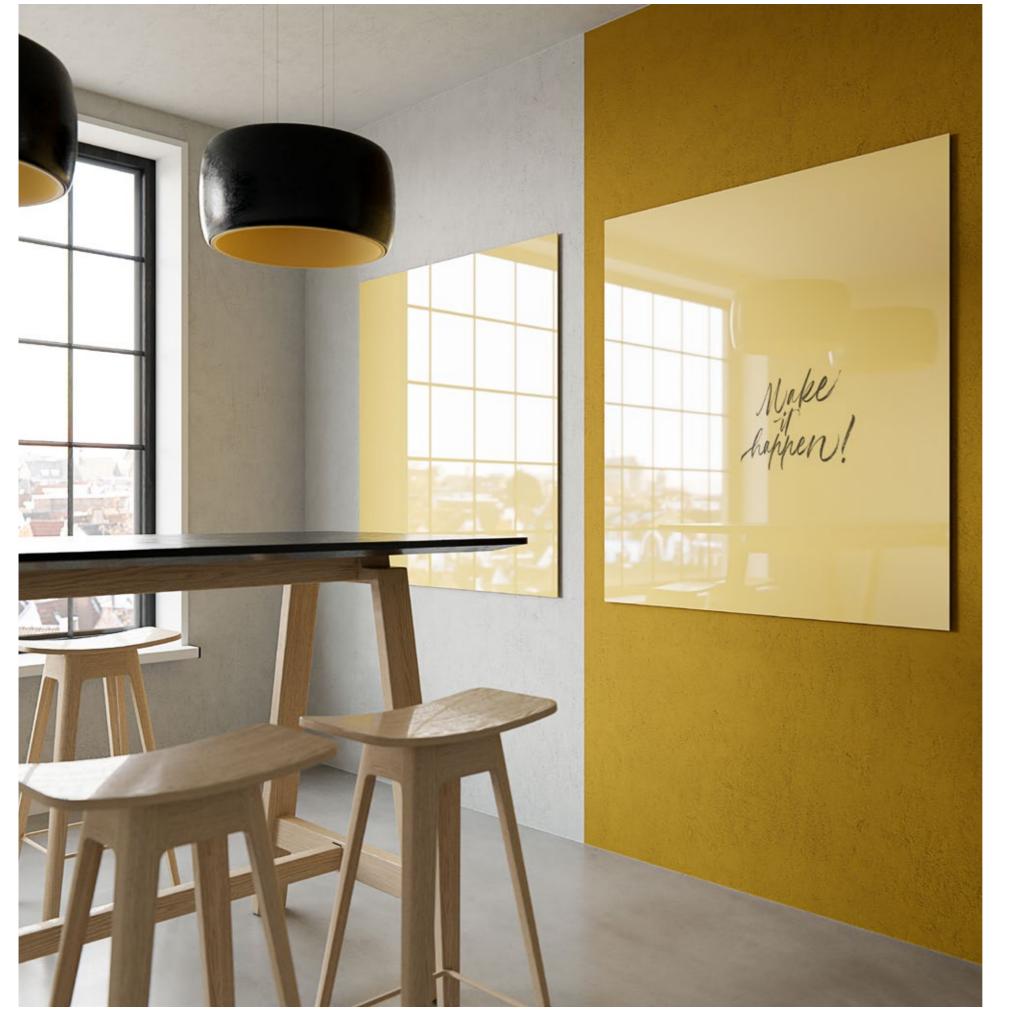

# Glassboard and Glass Wall

ΕN

Collection

Our glassboards are glass writing boards with magnets. With 18 different colours, they add a lively touch to any interior. • Can be levelled in a flash thanks to the Chameleon magnetic.

### Specifications and colours

Material: tempered safety glass, extra clear.

- Thickness: 4-mm glass with 0.4-mm galvanised
- **Use:** The panels are suitable for dry-erase markers and are magnetised for glassboard magnets.
- Finish: All edges feature a matte finish.
- **Installation:** The panels can be mounted on the wall using our certified magnetic mounting system. This makes it easy to ensure the panels are level and allows you to quickly
- **Colours:** Chameleon Glassboards and Glass Walls are