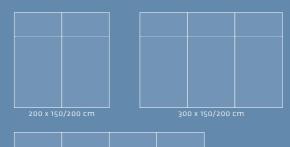

| Product number            | Name       | Dimensions | Panels |
|---------------------------|------------|------------|--------|
| 14800.310 (+ colour code) | Glass Wall | 150x200 cm | 2      |
| 14800.311 (+ colour code) | Glass Wall | 150x300 cm | 3      |
| 14800.312 (+ colour code) | Glass Wall | 150x400 cm | 4      |
| 14800.313 (+ colour code) | Glass Wall | 150x500 cm | 5      |
|                           |            |            |        |
| 14800.320 (+ colour code) | Glass Wall | 200x200 cm |        |
| 14800.321 (+ colour code) | Glass Wall | 200x300 cm | 3      |
| 14800.322 (+ colour code) | Glass Wall | 200x400 cm | 4      |
| 14800.323 (+ colour code) | Glass Wall | 200x500 cm | 5      |