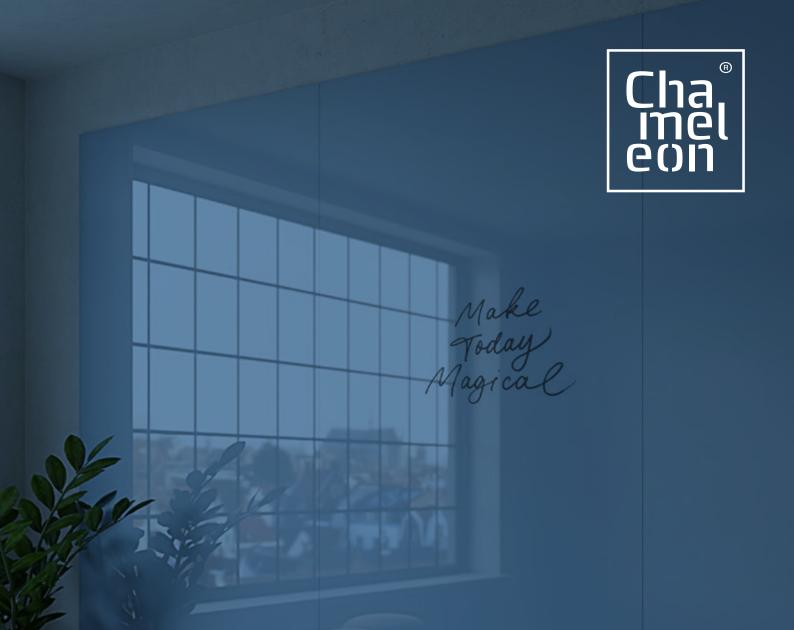

# Glassboard and Glass Wall

ΕN

Collection

Our glassboards are glass writing boards with magnets. With 18 different colours, they add a lively touch to any interior. • Can be levelled in a flash thanks to the Chameleon magnetic.

- Mounting system.
- Extra clear, low-iron safety glass.
- Magnetised for glassboard magnets.

**N**4 05

Chameleon Glassboards and Glass Walls feature extra clear, low-iron glass. As opposed to normal glass, these products do not have a green hue. As such, the 18 different glassboard colours will come out perfectly.

# Glass Wall

Sets of multiple glassboards that can be mounted as a single, connected wall surface. The panels can be linked easily thanks to the Chameleon magnetic mounting system. Using additional Chameleon Glassboards (single panel) of the same height, the writing walls can be expanded in modular fashion.