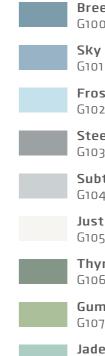

| <b>Breeze</b><br>G100     | <b>Wolf</b><br>G109           |
|---------------------------|-------------------------------|
| <b>Sky</b><br>G101        | <b>Chocolate milk</b><br>G110 |
| <b>Frost</b><br>G102      | <b>Tuscany</b><br>G111        |
| <b>Steel</b><br>G103      | <b>Ochre</b><br>G112          |
| <b>Subtle</b><br>G104     | <b>Buttery</b><br>G113        |
| <b>Just</b><br>G105       | <b>Vanilla ice</b><br>G114    |
| <b>Thyme</b><br>G106      | <b>Raspberry</b><br>G115      |
| <b>Gum tree</b><br>G107   | <b>Blush</b><br>G116          |
| <b>Jade light</b><br>G108 | <b>Hint of pink</b><br>G117   |
|                           |                               |