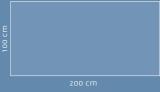

## Glassboard

Single Glassboard suitable for horizontal and vertical orientation thanks to the Chameleon magnetic mounting system.

| Product number            | Name       | Dimensions |
|---------------------------|------------|------------|
| 14800.300 (+ colour code) | Glassboard | 100x100 cm |
| 14800.301 (+ colour code) | Glassboard | 100x150 cm |
| 14800.302 (+ colour code) | Glassboard | 100x200 cm |